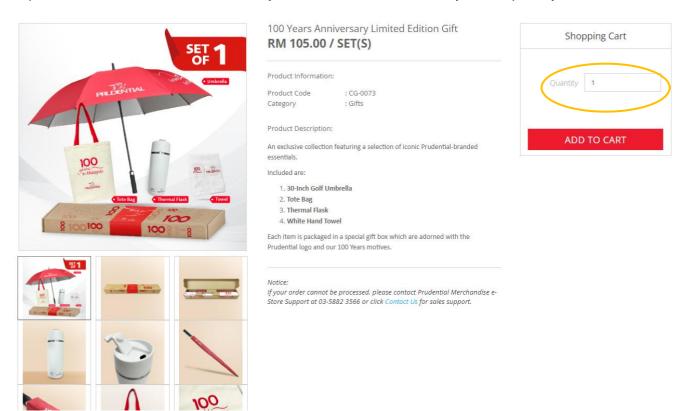

Step 3. Select the 100 Years Anniversary Limited Edition Gift then key in the quantity. Click "ADD TO CART".

Step 4. A pop-up window will show the list of items that you ordered. Click "VIEW MY CART" to continue.