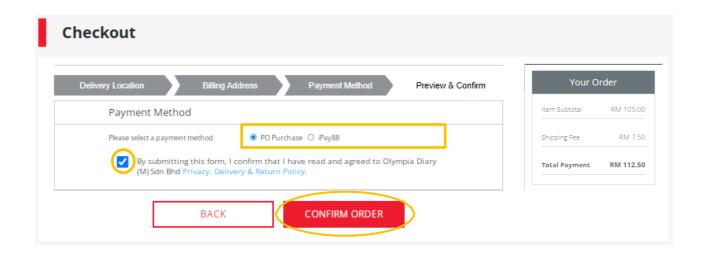

Step 7. Select the billing address.

Step 8. Select the payment option. Check the "Tick Box" to agree with the Privacy, Delivery & Return Policy and click "CONFIRM ORDER".

Step 9. Click "PLACE ORDER" to submit your order and follow the step by step to complete your payment process.