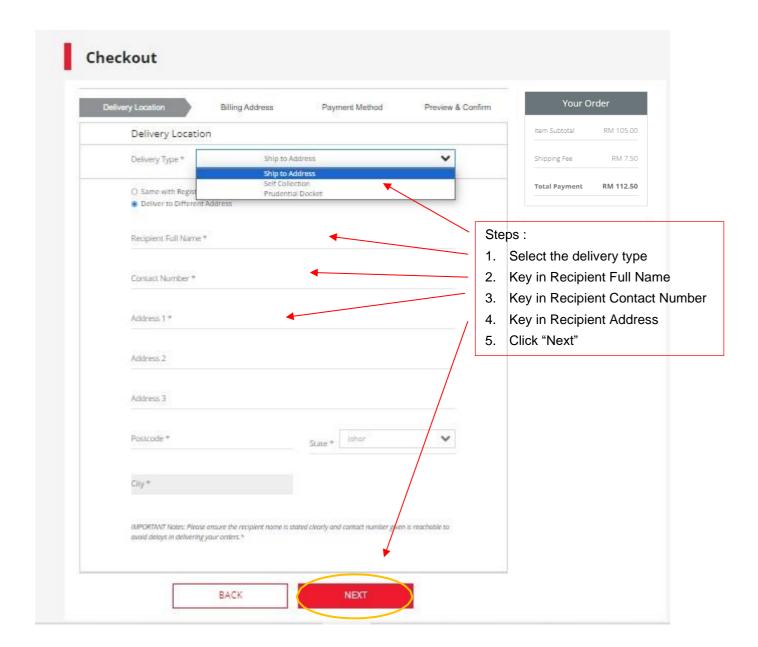

Step 5. Confirm your order and quantity are correct. Click "CHECKOUT".

Step 6. Select the delivery types and fill in the details accordingly.

| Delivery Type     | Description                                                                                                                                                                                                                                   |
|-------------------|-----------------------------------------------------------------------------------------------------------------------------------------------------------------------------------------------------------------------------------------------|
| Ship to Address   | To deliver to your preferred address                                                                                                                                                                                                          |
| Self Collection   | Self collect at ODM warehouse                                                                                                                                                                                                                 |
| Prudential Docket | Order in bulk but need special packing for delivery to few locations. Usually for delivery to media and/or bank partners etc.  To provide packing list to astree@olympiadiary.com and arrange to deliver the courier docket to Olympia Diary. |