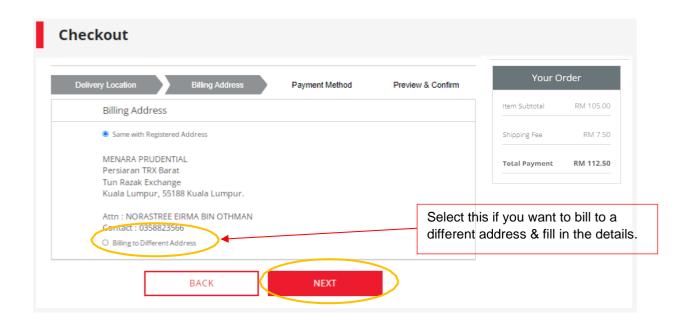

Step 7. Select the billing address.

Step 8. Select the payment option. Check the "Tick Box" to agree with the Privacy, Delivery & Return Policy and click "CONFIRM ORDER".

Step 9. Click "PLACE ORDER" to submit your order and follow the step by step to complete your payment process.