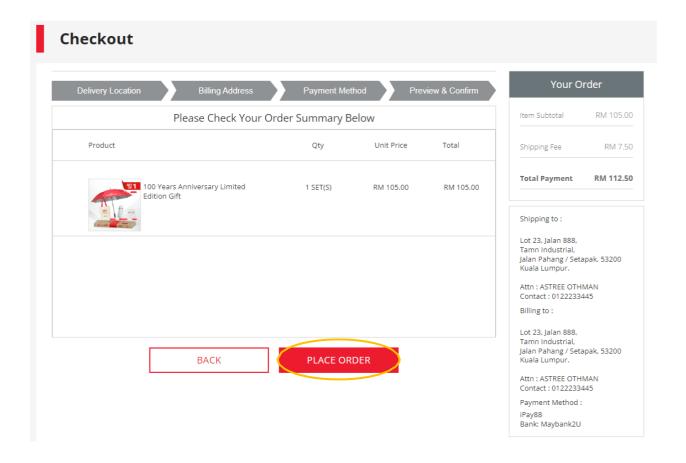

Step 7. Select the billing address.

Step 8. Select the payment option. Check the "Tick Box" to agree with the Privacy, Delivery & Return Policy and click "CONFIRM ORDER".

Step 9. Click "PLACE ORDER" to submit your order and follow the step by step to complete your payment process.