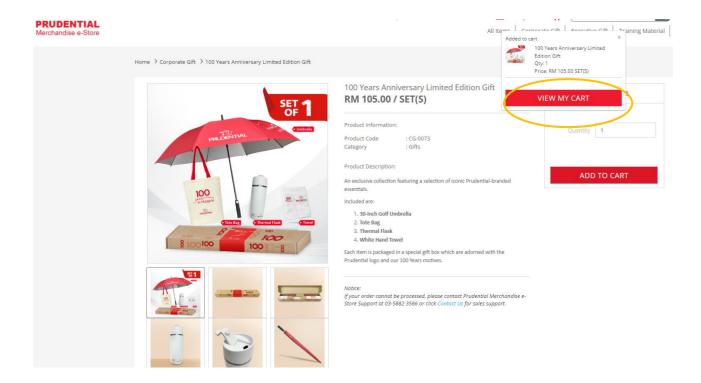

Step 3. Select the 100 Years Anniversary Limited Edition Gift then key in the quantity. Click "ADD TO CART".

Step 4. A pop-up window will show the list of items that you ordered. Click "VIEW MY CART" to continue.