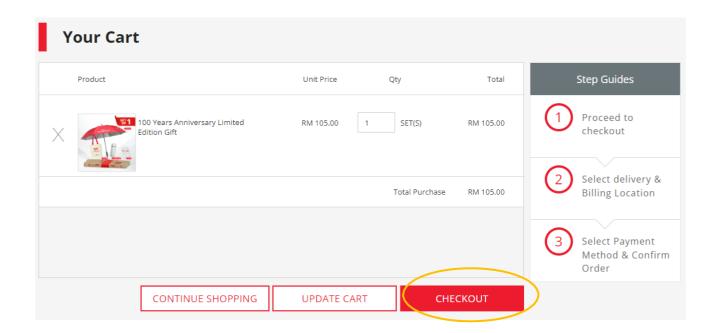

Step 5. Confirm your order and quantity are correct. Click "CHECKOUT".

Step 6. Select the delivery types and fill in the details accordingly.

| Delivery Type     | Description                                                                                                                                                                                                                                   |
|-------------------|-----------------------------------------------------------------------------------------------------------------------------------------------------------------------------------------------------------------------------------------------|
| Ship to Address   | To deliver to your preferred address                                                                                                                                                                                                          |
| Self Collection   | Self collect at ODM warehouse                                                                                                                                                                                                                 |
| Prudential Docket | Order in bulk but need special packing for delivery to few locations. Usually for delivery to media and/or bank partners etc.  To provide packing list to astree@olympiadiary.com and arrange to deliver the courier docket to Olympia Diary. |